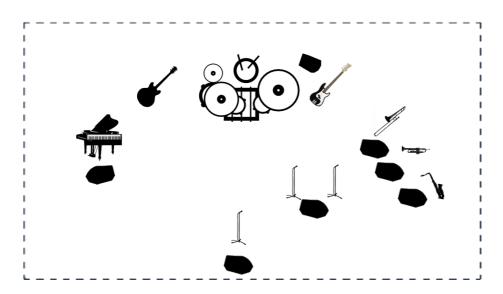

## Channels List

|    | Instrument       | Microphone          | Effects (optional) | Comments |
|----|------------------|---------------------|--------------------|----------|
| 1  | Bass Drum        | Shure Beta52        |                    |          |
| 2  | Snare Drum       | Shure SM57          |                    |          |
| 3  | Hi-hat           | Shure SM57          |                    |          |
| 4  | Tom              | Sennheiser E604     |                    |          |
| 5  | Tom              | Sennheiser E604     |                    |          |
| 6  | Floor tom        | Shure SM57          |                    |          |
| 7  | Ride             | AKG C414            |                    |          |
| 8  | Crash            | AKG C414            |                    |          |
| 9  | Lucille (Gibson) | Shure SM57          |                    |          |
| 10 | Bass             | DI - Línea          |                    |          |
| 11 | Piano            | AKG C414            |                    |          |
| 12 | Keys             | Shure SM57          |                    |          |
| 13 | Saxo             | Audio Technica M350 |                    |          |
| 14 | Trumpet          | Audio Technica M350 |                    |          |
| 15 | Trombone         | Audio Technica M350 |                    |          |
| 16 | Vocals           | Shure SM58          |                    |          |
| 17 | Vocals           | Shure SM58          |                    |          |
| 18 | Vocals           | Shure SM58          |                    |          |